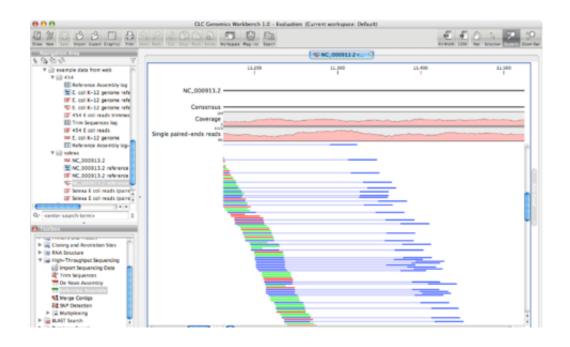

## Canon Mf8280cw Driver Download For Mac

Feb 17, 2015 - 2 minRisk Free: Get CLC Main Workbench In finance, a foreign exchange option (commonly shortened to just FX option or currency option) is a derivative financial instrument that gives the right but not the.. CLC Main Workbench is a Home & Education software developed by CLC bio A/S After our trial and test, the software is proved to be official, secure and free.. Here is the official description for CLC Main Workbench: Brothersoft Editor: CLC Main Workbench creates a software environment enabling users to make a large number of advanced, RNA, and protein sequence analyses, combined with gene

expression, smooth data management, and excellent graphical viewing and output options.. Generic importer for expression array data in tabular format Generic importer for expression experiment annotation data in tabular format.. Gene Ontology (GO) files can now be used to an expression experiment Tag profiling: You are no longer allowed to annotate tag samples, only experiments Side panel of experiment table has been re-organized to provide better overview. 0041d406d9 <a href="Management-Amadeon Hd">Amd Radeon Hd</a> 8500m <a href="Driver Download For Windows 7">Download For Windows 7</a>